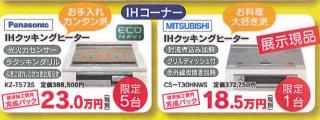

## 15で大活躍します!!

KYOCERA

リチウムイオン蓄電システム

希望小売価格(7.2kWh) 2,500,000円 新施工費共

業界初 4 10年保証

7.2kWh 最大容量 14.4kWh

現品展示中

早目にお申し込みください! 限定 MITSUBISHI エアコン MSZ-HXV254W(8畳用) 定価410,000円 定值430.000F

MSZ-HXV404SW(14畳用) 定価490,000円

定價560,000円

商品についてのお問い合わせは、京セラソーラーFC佐久平までお気軽にどうぞ!

\*現場の状況により工事費が別途加算される場合がございます。 写真はイメージです。表示価格に諸経費は含まれておりません。商品のみの販売はしておりません。現場の状況により見積内容が変わります。チラシ掲載商品・工事以外も取り扱っております。 価格表示について ※1:2011年12月時点。※2:電気事業連合会「計画公表済みのメガソーラー設置発電」より算出(2011年12月時点)。※3:文部科学省「スクール・ニューディール情想」による採用実績校、京セラ調べ(2011年12月時点)。※4:大陽電池業界において。※5:蓄電池本体は10年、専用リモコンは2年保証です。防鹿フィルターは消耗品で、お客様のメンテナンスが必要です。詳しくは、保証書 [京セラソーラーコーボレーション発行]に記載しております。た。 大き様に表いて、2012年11月時点。とは、放電深度80%をかけた後となります (初期値での最大使用可能容量の目安は約5.4kWh)。※7:国内家庭用エアコン4.0kWクラスにおいて。JIS佐温時定格暖房能力 HXV403S:8.6kW 2013年2月2日現在。