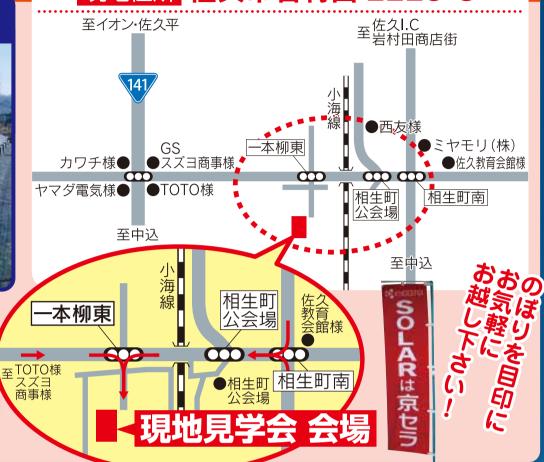

#### 現地見学会 会場

足腰の強い 基礎・架台 高品質・耐久性 抜群のパネル

大雪·突風 にも安心 防草シート

#### 現地住所 佐久市岩村田 2225-3